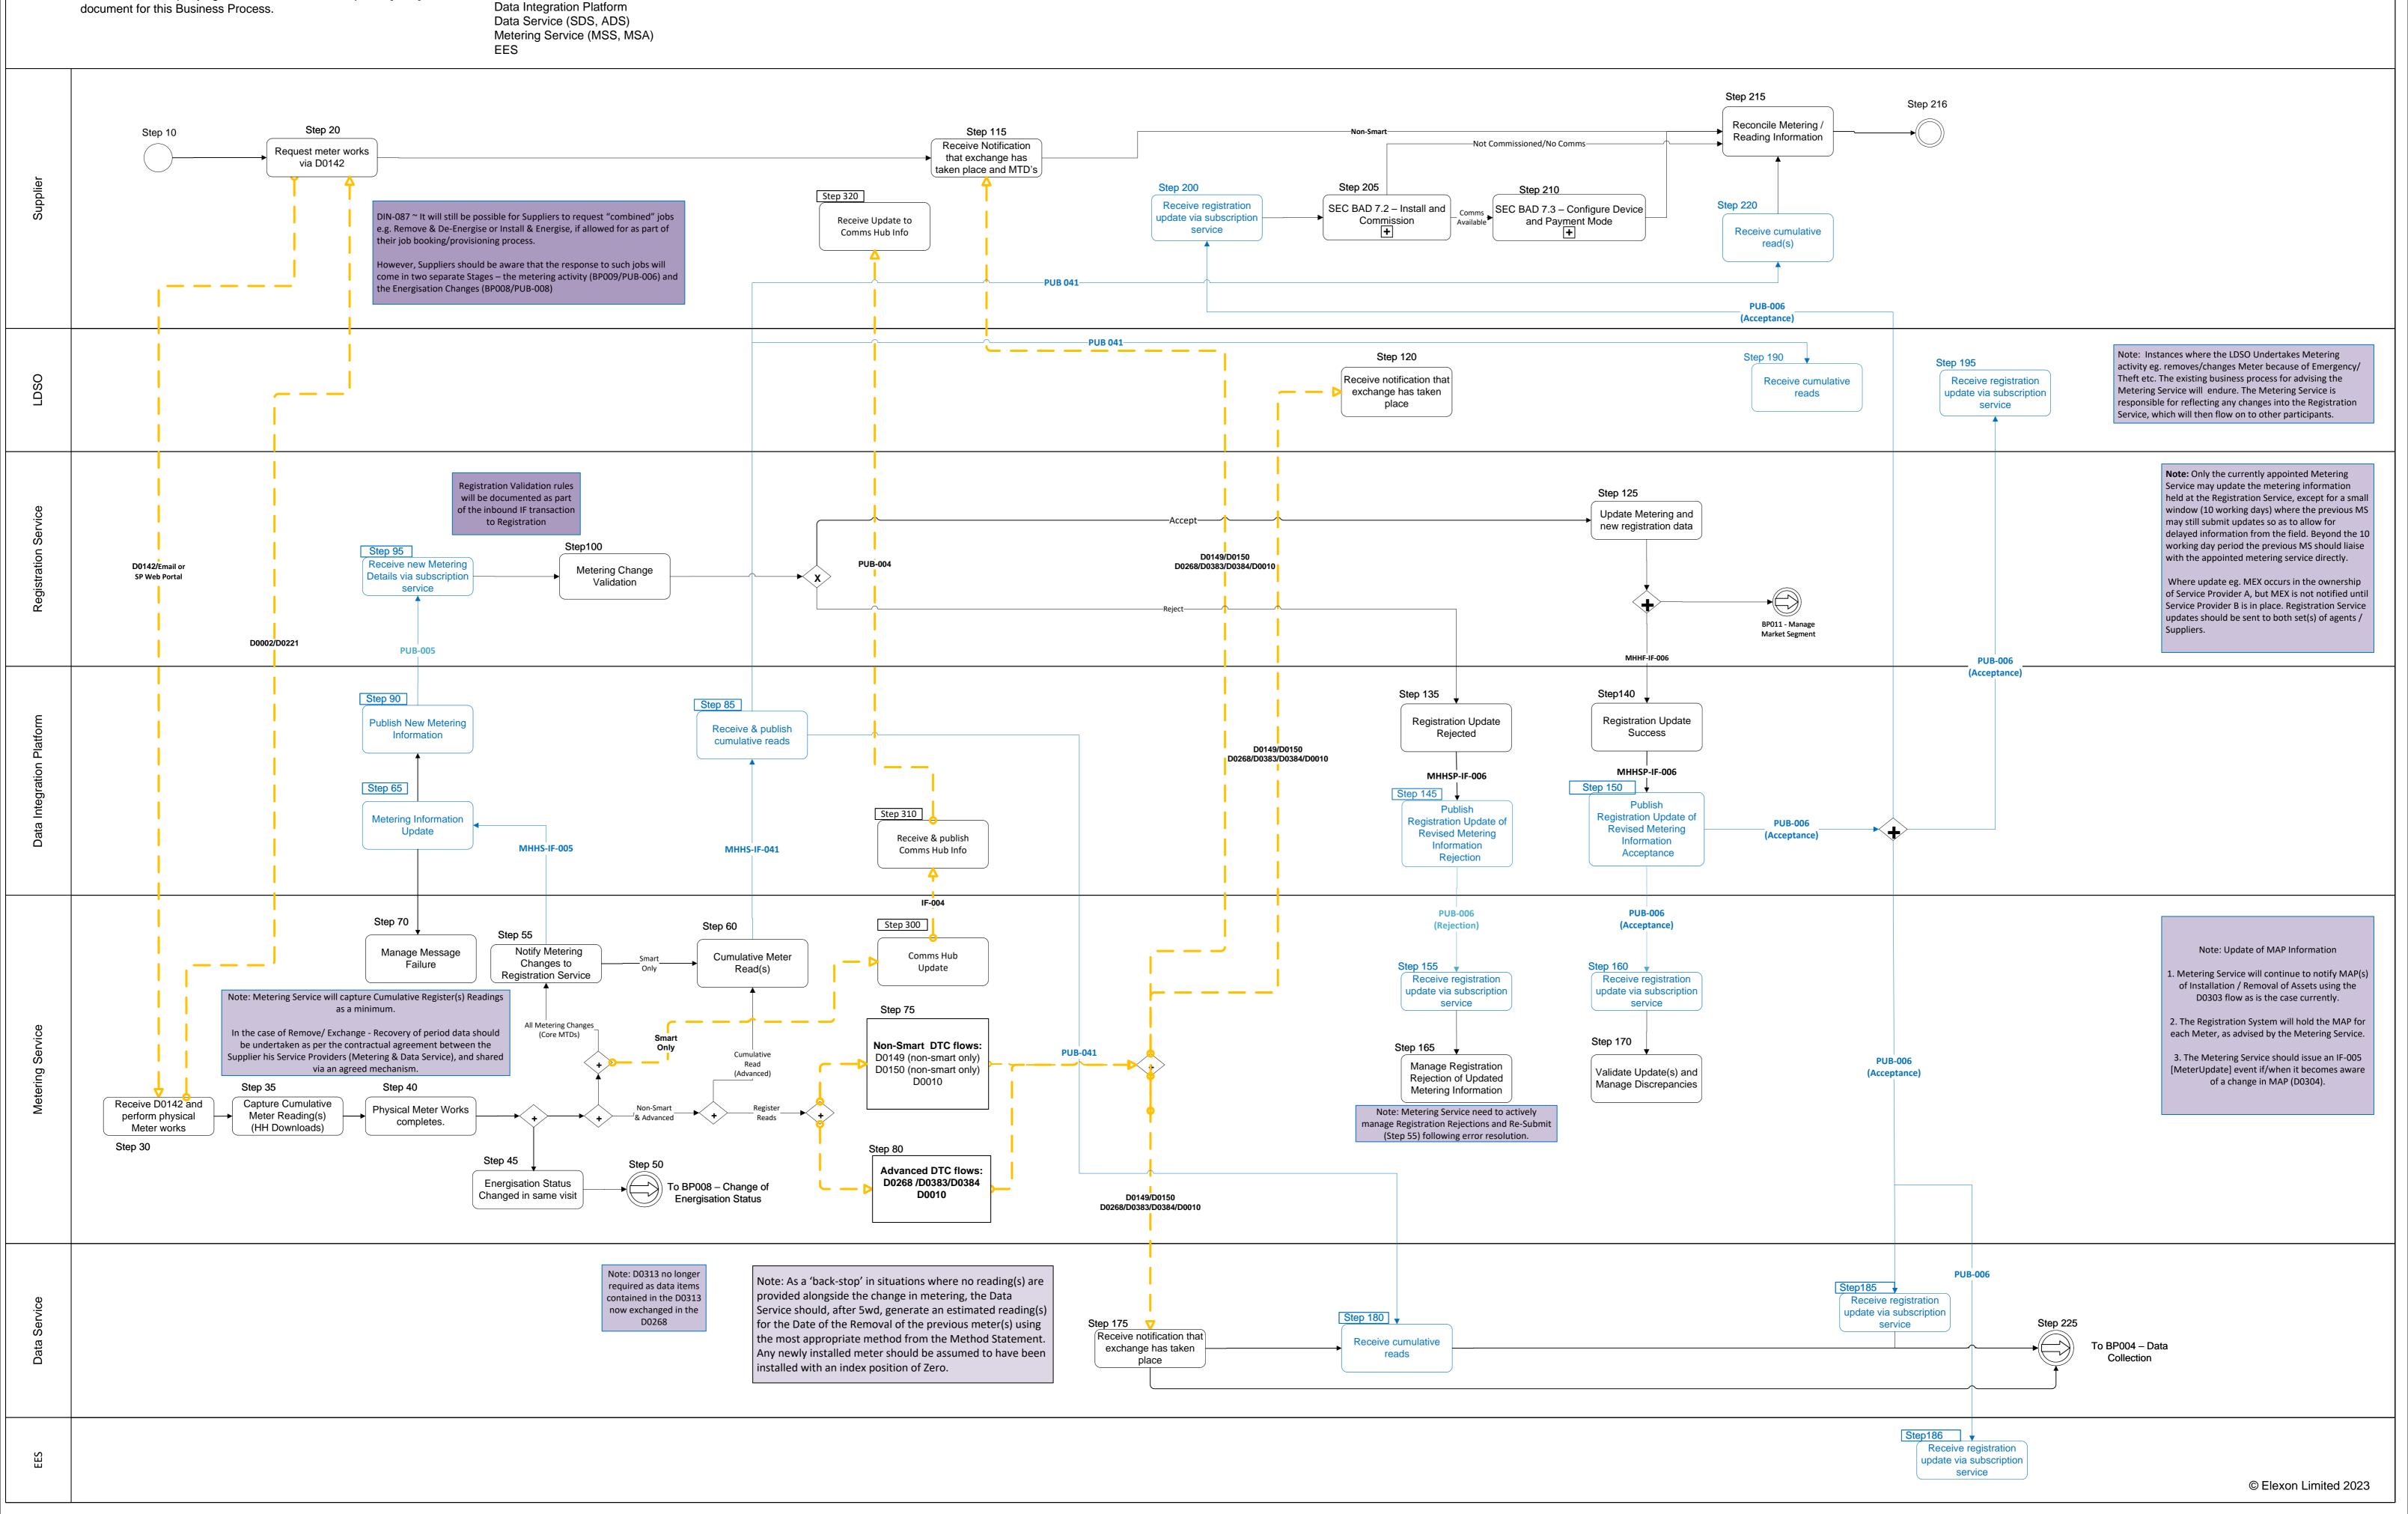

**Business Process Description** 

This BPMN diagram describes the 'Change of Meter' Business Process. For a detailed description of each step in the BPM, please refer to the accompanying Business Process Descriptions [BPD] document for this Business Process. Actors MHHS Interfaces
Supplier MHHS-IF-005 Mete

LDSO

Registration Service

MHHS-IF-005 Metering Service MTD Updates to Registration MHHS-IF-006 Registration Service Notification of MTD Update(s) MHHS-IF-041 Cumulative Meter Reading

Publication List
PUB-005 Metering Service MTD Updates
PUB-006 Registration Service Notification of MTD Updates

PUB-041-Cumulative Meter Readings

BPM included as part of the process MHHS-BP008-Change of Energisation

BPM Entry
MHHS-BP001- Change of Supply
MHHS-BP007-Disconnection
MHHS-BP011-Change of Market Segment

Exit BPM
MHHS-BP004-Data Collection